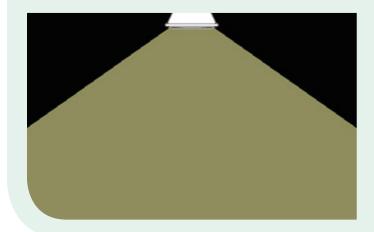

| Technical Specifications |                                                         |
|--------------------------|---------------------------------------------------------|
| Watts                    | 5 Watt                                                  |
| Сар                      | GU10                                                    |
| Volts/Hz                 | 170 – 240V / 50 – 60 Hz                                 |
| Beam Angle               | 110°                                                    |
| Colour                   | 3000k warm white (T506)<br>4000K (T505)<br>6000K (T504) |
| Lumens                   | 400lms (50W halogen equivalent)                         |
| Diameter                 | (DIA) 50 x (H) 55mm                                     |